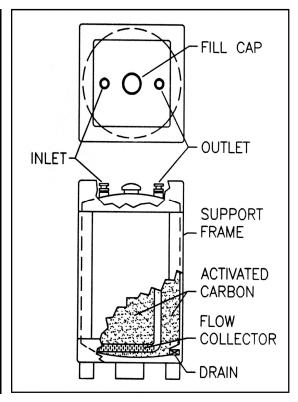

## LIQUI SCRUB Models LS1000P(15) - LS1000P(30)

The Cameron Great Lakes Liqui Scrub unit model LS1000P is filled with high quality activated carbon, and is designed for effective purification of your liquid waste or process stream. The LS1000P has a proven ability to remove organic contaminants to non-detectable levels.

The LS1000P features a *pressure rated* (15 or 30 psig) polyethylene (PE) cylindrical tank encased in a very strong 1/2" thick PE frame on a square base with 4-way forklift access. Adsorber internals consist of a PVC underdrain designed for even flow distribution and complete carbon bed use. Downflow operation is standard.

For ease in process maintenance, spent carbon can be removed on site from the vessel by hand or vacuuming out the top 6" fill port or by slurry. Alternatively, the spent vessel can be shipped off site for reactivation service or disposal.